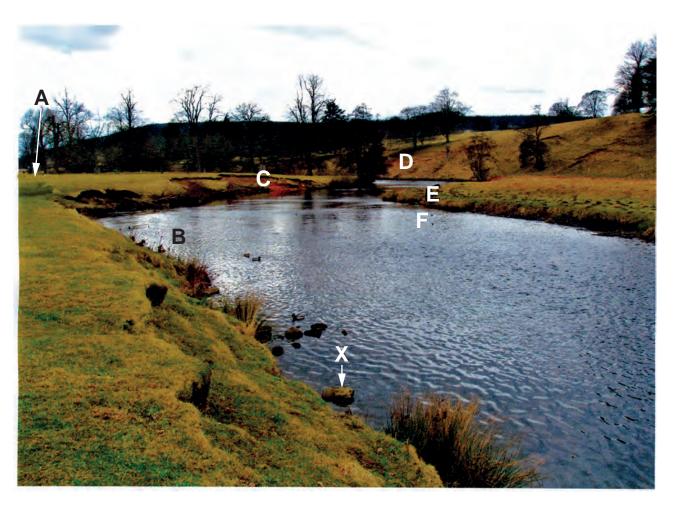

#### **GEOGRAPHY**

Paper 2 INSERT

0460/23 **October/November 2013** 

1 hour 30 minutes

### READ THESE INSTRUCTIONS FIRST

This Insert contains Photograph A for Question 2, Photograph B for Question 5 and Photograph C for Question 6.

The Insert is **not** required by the Examiner.

This document consists of 4 printed pages.



PMT

## Photograph A for Question 2



PMT

# Photograph B for Question 5



PMT

### Photograph C for Question 6



Permission to reproduce items where third-party owned material protected by copyright is included has been sought and cleared where possible. Every reasonable effort has been made by the publisher (UCLES) to trace copyright holders, but if any items requiring clearance have unwittingly been included, the publisher will be pleased to make amends at the earliest possible opportunity.

University of Cambridge International Examinations is part of the Cambridge Assessment Group. Cambridge Assessment is the brand name of University of Cambridge Local Examinations Syndicate (UCLES), which is itself a department of the University of Cambridge.